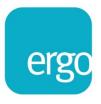

## **Product Specification**

| Product code            | CMS2075C-ED & CMS3164 – BLACK                       |
|-------------------------|-----------------------------------------------------|
| *Weight capacity        | From 3 - 8 kg                                       |
| **Maximum Screen Size   | 36″                                                 |
| Height adjustment range | 200mm – 500mm from desktop                          |
| Max forward extension   | 486mm                                               |
| VESA                    | 75mm & 100mm VESA compliant                         |
| Movement                | Height adjustment, tilt, swivel, rotation and reach |

\*Capacity may be reduced if monitor size is greater than 26" or depth is greater than 5.5cm \*\*Subject to weight being within range & VESA 75 x 75mm or 100 x 100mm, please refer to our measurements / line drawings and check with screen manufacturers measurements including bezel

## Additional Information

Clamp for desktops up to 8mm - 30mm

Integral cable management

Gas assisted height adjustment

Lockable quick release VESA function

180° anti rotation feature

Over 90% of the aluminium alloy content is recycled