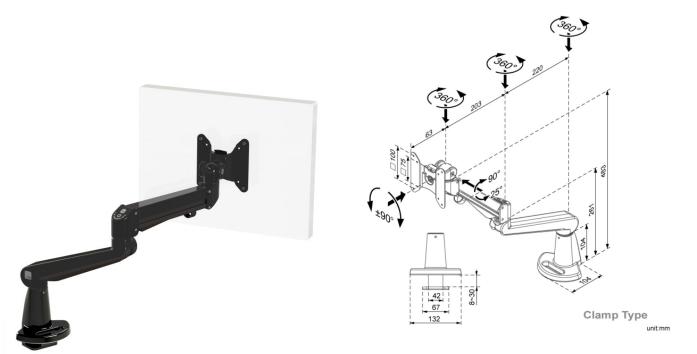

## Ascend Gas Arm with top fix Clamp

## **Product Specification**

| Product code            | CMS2075C-ED & CMS3164 – BLACK                       |
|-------------------------|-----------------------------------------------------|
| *Weight capacity        | From 3 - 8 kg                                       |
| **Maximum Screen Size   | 36″                                                 |
| Height adjustment range | 200mm – 500mm from desktop                          |
| Max forward extension   | 486mm                                               |
| VESA                    | 75mm & 100mm VESA compliant                         |
| Movement                | Height adjustment, tilt, swivel, rotation and reach |

## Additional Information

Clamp for desktops up to 8mm - 30mm

Integral cable management

Gas assisted height adjustment

Lockable quick release VESA function

180° anti rotation feature

Over 90% of the aluminium alloy content is recycled